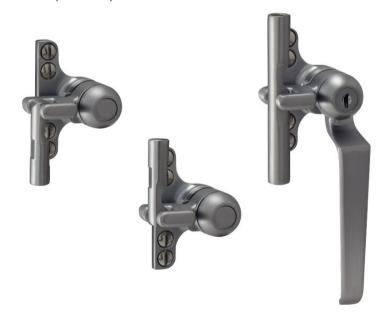

## **B195 Straight Classic Handle Triplex 4-Hole Backplate**

Dimensions Outward Opening 4-Hole Backplate

PRODUCT FEATURES & TECHNICAL INFORMATION

- A Triplex window handle that gives 3 locking points operated from a single handle, use with B646 connecting rods available in 5 sizes
- Often used for outward opening windows above 1800mm or where access to a single cockspur handle becomes difficult
- The handle can be positioned at the base of the window with 2 'nose' locking points above or alternatively in the middle or top enabling multiple application
- Non locking, inward opening and night vent variations available
- Suites with the standard range of window handle and Duplex handles
- Backplate can be replaced with a 2-hole version (screw or rivet)
- Suitable for M5 countersunk fixing screws
- Available in several finishes or matching RAL finish on request
- Complimentary B395 pegstay available in 3 sizes for standard window opening
- Complimentary door handles and escutcheons available for suited look

B646NOSE & 2 Connectors

B195K09FTR – Key Locking with Connector