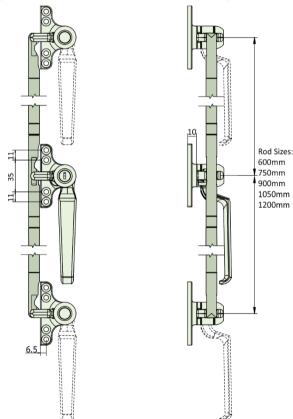

## **B195 Straight Classic Handle Triplex 4-Hole Backplate**

Dimensions Outward Opening 4-Hole Backplate

PRODUCT FEATURES & TECHNICAL INFORMATION

- A Triplex window handle that gives 3 locking points operated from a single handle, use with B646 connecting rods available in 5 sizes
- Often used for outward opening windows above 1800mm or where access to a single cockspur handle becomes difficult
- The handle can be positioned at the base of the window with 2 'nose' locking points above or alternatively in the middle or top enabling multiple application
- Non locking, inward opening and night vent variations available
- Suites with the standard range of window handle and Duplex handles
- Backplate can be replaced with a 2-hole version (screw or rivet)
- Suitable for M5 countersunk fixing screws
- Available in several finishes or matching RAL finish on request
- Complimentary B395 pegstay available in 3 sizes for standard window opening
- Complimentary door handles and escutcheons available for suited look

B646NOSE & 2 Connectors

B195K09FTR – Key Locking with Connector